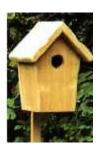

## **Williamsburg Houses**

7006 Williamsburg Medium Birdhouse

This house shelters bluebirds, finches

and tree swallows. Painted roof is optional.

8" x 8" x 10" H \$15.00

7005 Willamburg Nesting Box

7007 Williamsburg Small Birdhouse
This house shelters, wrens, nuthatches
chickadees, and some sparrows.
Painted roof is optional.