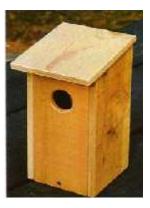

## **Williamsburg Houses**

7006 Williamsburg Medium Birdhouse

This house shelters bluebirds, finches

and tree swallows. Painted roof is optional.

8" x 8" x 10" H \$15.00

7005 Willamburg Nesting Box

7007 Williamsburg Small Birdhouse
This house shelters, wrens, nuthatches
chickadees, and some sparrows.
Painted roof is optional.

6" x 7" x 7" H \$13.00

This box attracts the shelf nesters,

Robins, phoebes, swallows and some

Finches. 8" x 10" x 11" H

\$15.00

9200 Robinson Bluebird House
This House has a nice square
Big roof with a oval opening.
Wooden dowels installed
Inside to keep out Predators.
10"x 9" x 16" H \$17.00