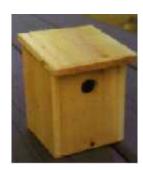

## **PIONEER HOUSES**

7013 Wren House

This House attracts wrens,

Nuthatches, and some sparrows.

Comes with a eye screw for hanging.

5" x 6" x 5"H \$8.00

8048 Alcove Wren House

This house well home a

Wren, nuthatch and some

Sparrows. Post Mount

5.75" X 4.5" X 7.25"H \$8.00

7012 Medium House
Shelters bluebirds,
finches, swallows and
Titmice. Post mount.
7" X 8" X 9"H \$8.00