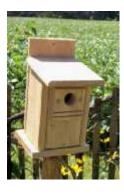

6" x 7" x 7" H \$13.00

This box attracts the shelf nesters,

Robins, phoebes, swallows and some

Finches. 8" x 10" x 11" H

\$15.00

9200 Robinson Bluebird House
This House has a nice square
Big roof with a oval opening.
Wooden dowels installed
Inside to keep out Predators.
10"x 9" x 16" H \$17.00