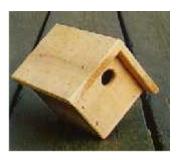

## **PIONEER HOUSES**

7013 Wren House

This House attracts wrens,

Nuthatches, and some sparrows.

Comes with a eye screw for hanging.

5" x 6" x 5"H \$8.00

8048 Alcove Wren House

This house well home a

Wren, nuthatch and some

Sparrows. Post Mount

5.75" X 4.5" X 7.25"H \$8.00

7012 Medium House
Shelters bluebirds,
finches, swallows and
Titmice. Post mount.
7" X 8" X 9"H \$8.00