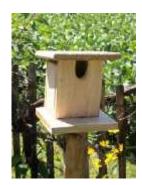

## **Williamsburg Houses**

7006 Williamsburg Medium Birdhouse

This house shelters bluebirds, finches

and tree swallows. Painted roof is optional.

8" x 8" x 10" H \$15.00

7005 Willamburg Nesting Box

7007 Williamsburg Small Birdhouse
This house shelters, wrens, nuthatches
chickadees, and some sparrows.
Painted roof is optional.

6" x 7" x 7" H \$13.00

This box attracts the shelf nesters,

Robins, phoebes, swallows and some

Finches. 8" x 10" x 11" H

\$15.00

9200 Robinson Bluebird House
This House has a nice square
Big roof with a oval opening.
Wooden dowels installed
Inside to keep out Predators.
10"x 9" x 16" H \$17.00