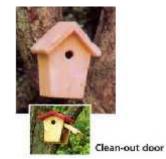

9007 Charlie's Sparrow Proof

This house is to try to keep the

Sparrows out with its U shaped
hole that leaves the sun in which

The sprarrows don't like.

8" X 6" X 10"H \$17.00

9100 Guarded House
This house with the
Extra piece in front,
helps keeping out
predators.