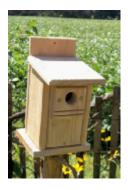

7005 Willamburg Nesting Box This box attracts the shelf nesters, Robins, phoebes, swallows and some Finches. 8" x 10" x 11" H \$12.99

9200 Robinson Bluebird House This House has a nice square Big roof with a oval opening. Wooden dowels installed Inside to keep out Predators. 10"x 9" x 16" H \$14.99