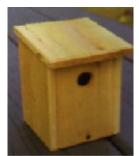

7012 Medium House Shelters bluebirds, finches, swallows and Titmice. Post mount. 7" X 8" X 9"H \$7.99