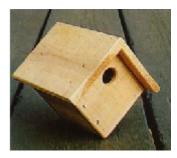

## **PIONEER HOUSES**

7013 Wren House This House attracts wrens, Nuthatches, and some sparrows. Comes with a eye screw for hanging. 5" x 6" x 5" H \$ 6.99 )

8048 Alcove Wren House This house well home a Wren, nuthatch and some Sparrows. Post Mount 5.75" X 4.5" X 7.25"H 6.99