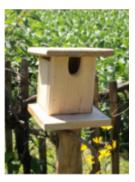

7005 Willamburg Nesting Box This box attracts the shelf nesters, Robins, phoebes, swallows and some Finches. 8" x 10" x 11" H \$12.99

9200 Robinson Bluebird House This House has a nice square Big roof with a oval opening. Wooden dowels installed Inside to keep out Predators. 10"x 9" x 16" H \$14.99