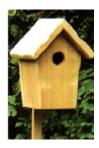

## Williamsburg Houses

7006 Williamsburg Medium Birdhouse This house shelters bluebirds, finches and tree swallows. Painted roof is optional . 8" x 8" x 10" H \$10.99

7007 Williamsburg Small Birdhouse This house shelters, wrens, nuthatches chickadees, and some sparrows. Painted roof is optional. 6" x 7" x 7" H \$9.99