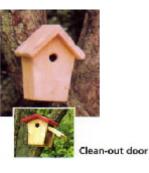

7005 Willamburg Nesting Box This box attracts the shelf nesters, Robins, phoebes, swallows and some Finches. 8" x 10" x 11" H \$12.99

9200 Robinson Bluebird House This House has a nice square Big roof with a oval opening. Wooden dowels installed Inside to keep out Predators. 10"x 9" x 16" H \$14.99